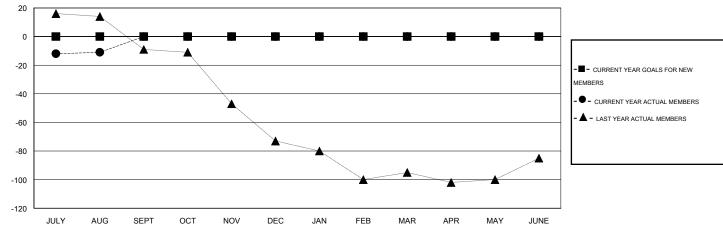

## GOALS AND ACTUAL MEMBERS CUMULATIVE

| DROPPED CLUBS: 0  DROPPED MEMBERS |    | 7 CLUBS OF 41 ADDED 1 OR MORE<br>NEW MEMBERS | GENDER DISTRIBU<br>MALE<br>FEMALE | 930 (72.09%)<br>360 (27.91%) |     |
|-----------------------------------|----|----------------------------------------------|-----------------------------------|------------------------------|-----|
| DECEASED                          | 3  | CLICK HERE FOR HEALTH                        | FAMILY UNIT MEMBERS               |                              | 162 |
| CLUB CANCELLED                    | 0  | ASSESSMENT DATA                              |                                   | -                            |     |
| OTHER                             | 25 |                                              | HEAD OF HOUSEHOLD                 |                              | 81  |
| TOTAL                             | 28 |                                              | NON-HEAD OF HOUSEHOL              | 81                           |     |